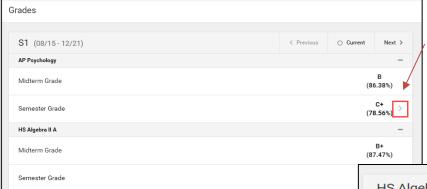

You will see all classes on the student schedule for the term. The high school year is divided into two semester terms (S1, S2), and middle school is divided into 4 quarter terms (Q1, Q2, Q3, Q4). You can toggle between terms using the arrows at the top.

#### **View Assignment Scores**

If assignment information for the course is available, there will be a light gray arrow next to the grade. Click it to see assignment categories.

Assignments are divided into teacher-defined categories in this view, and you can see the total grade earned in each category. Click the plus icon to view the individual assignments and scores.