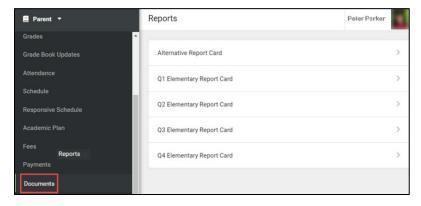

# **Report Cards**

To print a report card, select the **Documents** tab. You may see several options for different terms, but regardless of which item you choose, **it will always print the report card for the most recent term**.

Once you make a selection, the report card will generate as a .pdf document. It may pop up in your browser or download to your device, depending on your browser settings.

You can save this document to your device or print it directly.