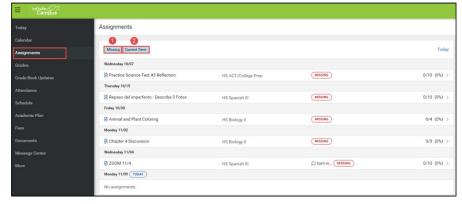

## **Missing Assignments (Secondary only)**

To find missing assignments, click Assignments

This area will list all assignments from all classes by date, including old and future assignments.

- Click the 'Missing' toggle at the top to filter only missing assignments in the list.
- Click the 'Current Term' toggle at the top to filter out <u>old</u> or <u>future</u> Term assignments.