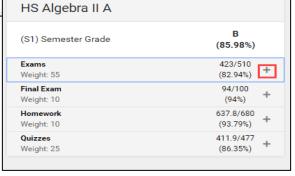

#### **View Assignment Scores**

If assignment information for the course is available, there will be a light gray arrow next to the grade. Click it to see assignment categories.

Assignments are divided into teacher-defined categories in this view, and you can see the total grade earned in each category. Click the plus icon to view the individual assignments and scores.

### Weights

Teachers may separate their assignments into categories, and give those categories different weights.

If a category is weighted higher than another, the assignment scores in the higher category will count for more in the over-all grades calculation.